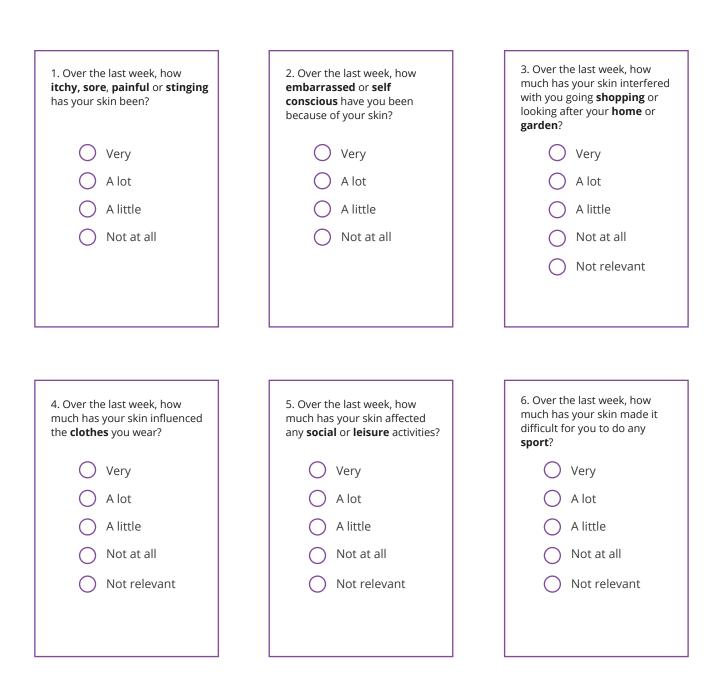

## **Dermatology Life Quality Index**

The aim of this questionnaire is to measure how much your skin problem has affected your life OVER THE LAST WEEK. Please tick one box for each question.