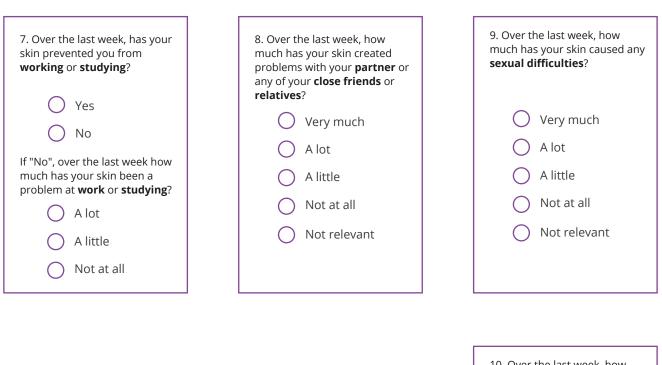

## **Dermatology Life Quality Index**

The aim of this questionnaire is to measure how much your skin problem has affected your life OVER THE LAST WEEK. Please tick one box for each question.

10. Over the last week, how much of a problem has the treatment for your skin been, for example by making your home messy, or by taking up time? Very much A lot A lot A little Not at all Not relevant